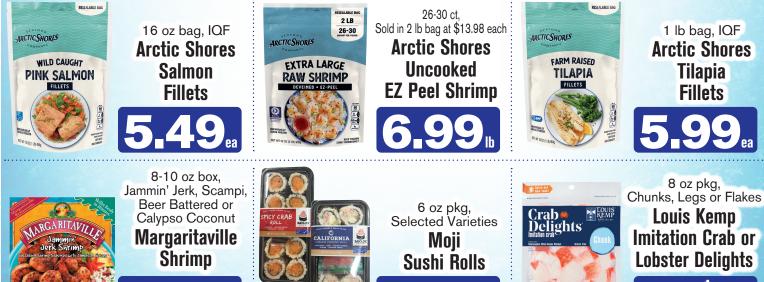

ORANGE ROUGHY

LING SHRIM

16-20 ct, 12 oz bag **BBQ Bay** Grilling Shrimp

13-15 ct, IQF, Sold in 2 lb bag \$19.98 each Uncooked **Peeled & Deveined** Shrimp

1 lb bag Nordic **Crispy Breaded Cod** or Haddock Fillets

Approx 6 oz, IQF Sword **Steaks** 

18 oz pkg

SHOP

'n

del a

12 oz btl

**Essential Everyday** 

Chili or